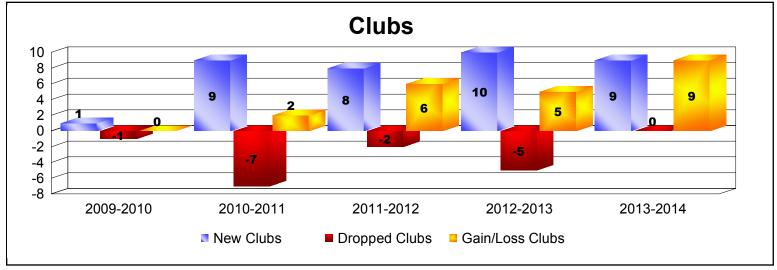

District 324B4 As of June 2014 Cumulative

| Year      | New<br>Clubs | Dropped<br>Clubs | Gain/<br>Loss<br>Clubs | New<br>Members | Charter<br>Members | Reinstate<br>Members | Transfer<br>Members | Total<br>Member<br>Added | Total<br>Members<br>Dropped | Gain/<br>Loss<br>Members |
|-----------|--------------|------------------|------------------------|----------------|--------------------|----------------------|---------------------|--------------------------|-----------------------------|--------------------------|
| 2009-2010 | 1            | -1               | 0                      | 429            | 62                 | 18                   | 6                   | 515                      | -448                        | 67                       |
| 2010-2011 | 9            | -7               | 2                      | 427            | 257                | 62                   | 0                   | 746                      | -555                        | 191                      |
| 2011-2012 | 8            | -2               | 6                      | 478            | 200                | 30                   | 3                   | 711                      | -464                        | 247                      |
| 2012-2013 | 10           | -5               | 5                      | 482            | 327                | 57                   | 5                   | 871                      | -604                        | 267                      |
| 2013-2014 | 9            | 0                | 9                      | 538            | 228                | 22                   | 3                   | 791                      | -562                        | 229                      |
| Average   | 7            | -3               | 4                      | 471            | 215                | 38                   | 3                   | 727                      | -527                        | 200                      |