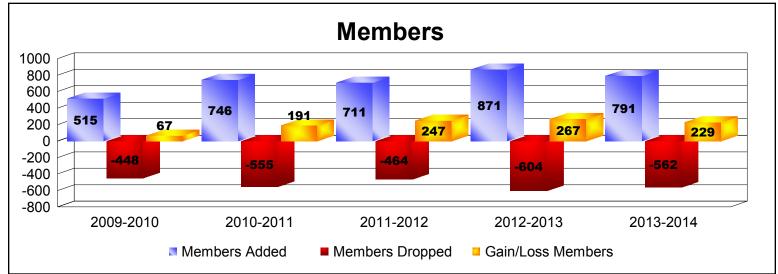

District 324B4 As of June 2014 Cumulative

| Year      | New<br>Clubs | Dropped<br>Clubs | Gain/<br>Loss<br>Clubs | New<br>Members | Charter<br>Members | Reinstate<br>Members | Transfer<br>Members | Total<br>Member<br>Added | Total<br>Members<br>Dropped | Gain/<br>Loss<br>Members |
|-----------|--------------|------------------|------------------------|----------------|--------------------|----------------------|---------------------|--------------------------|-----------------------------|--------------------------|
| 2009-2010 | 1            | -1               | 0                      | 429            | 62                 | 18                   | 6                   | 515                      | -448                        | 67                       |
| 2010-2011 | 9            | -7               | 2                      | 427            | 257                | 62                   | 0                   | 746                      | -555                        | 191                      |
| 2011-2012 | 8            | -2               | 6                      | 478            | 200                | 30                   | 3                   | 711                      | -464                        | 247                      |
| 2012-2013 | 10           | -5               | 5                      | 482            | 327                | 57                   | 5                   | 871                      | -604                        | 267                      |
| 2013-2014 | 9            | 0                | 9                      | 538            | 228                | 22                   | 3                   | 791                      | -562                        | 229                      |
| Average   | 7            | -3               | 4                      | 471            | 215                | 38                   | 3                   | 727                      | -527                        | 200                      |